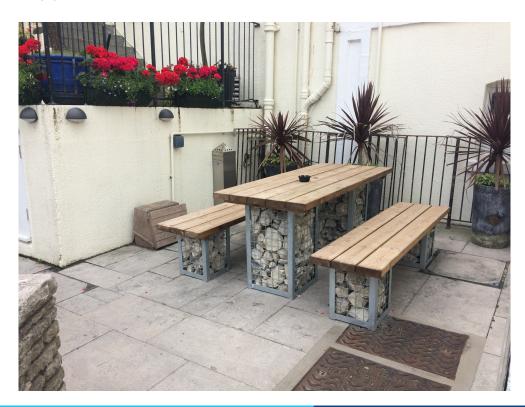

## **Overview:**

Suttle Stone Quarry supplied and delivered 100-200mm of Dorset Gabion Limestone to the East bar, Swanage.

The Gabion was requested to create Gabion table bases for the outside seating of the public house.

The Ship Inn, (which recently became sister pub to the East bar) swiftly followed suit and again we delivered the same materials in bulk bags with our local Hiab and driver.

With both public houses being fairly close to the sea front and being subject to the strong winds and Sea water that can damage a lot of outside furniture, The benefits of these tables apart from the weight and being very sturdy is the natural materials used which help to keep them in great condition for many years.